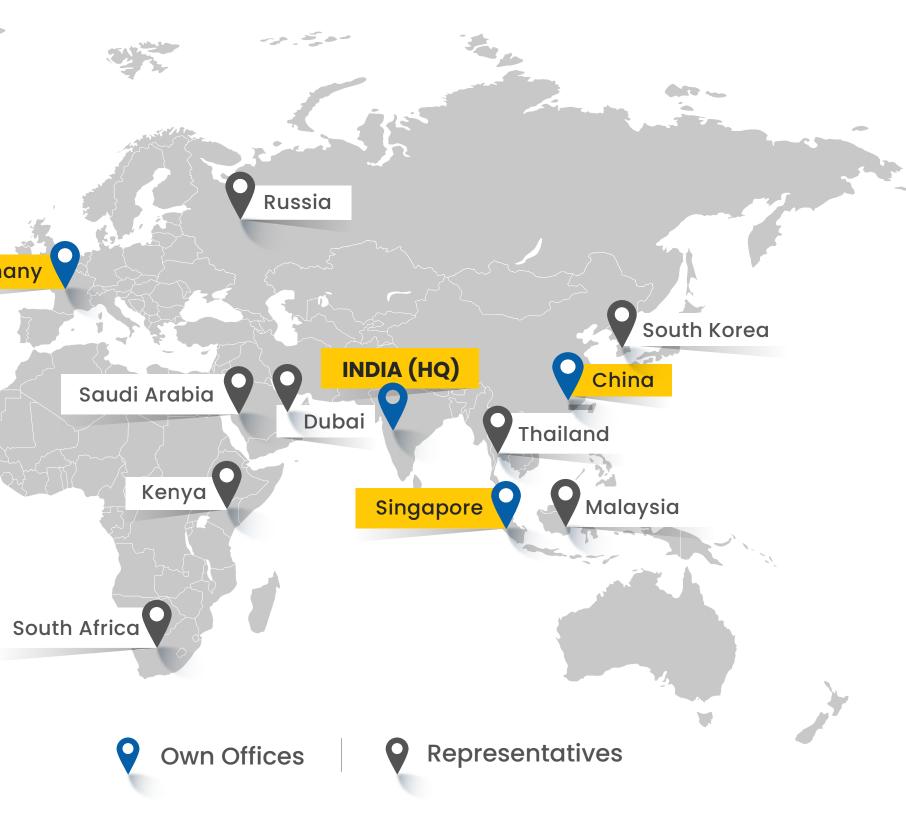

## GLOBAL FOOTPRINT

 $\square$ 

Brazil

USA

### **NOTHING'S** BEYOND **OUR REACH**

84 Countries **Port Cities** 

With our own dedicated teams

Germany

#### **REGIONS WE COVER**

- > Far East Asia including China
- Southeast Asia
- Indian subcontinent
- Middle East/Red Sea
- > Russia/Baltic/Black Sea
- Africa
- > CIS
- Mediterranean
- > Europe
- > South America
- North America