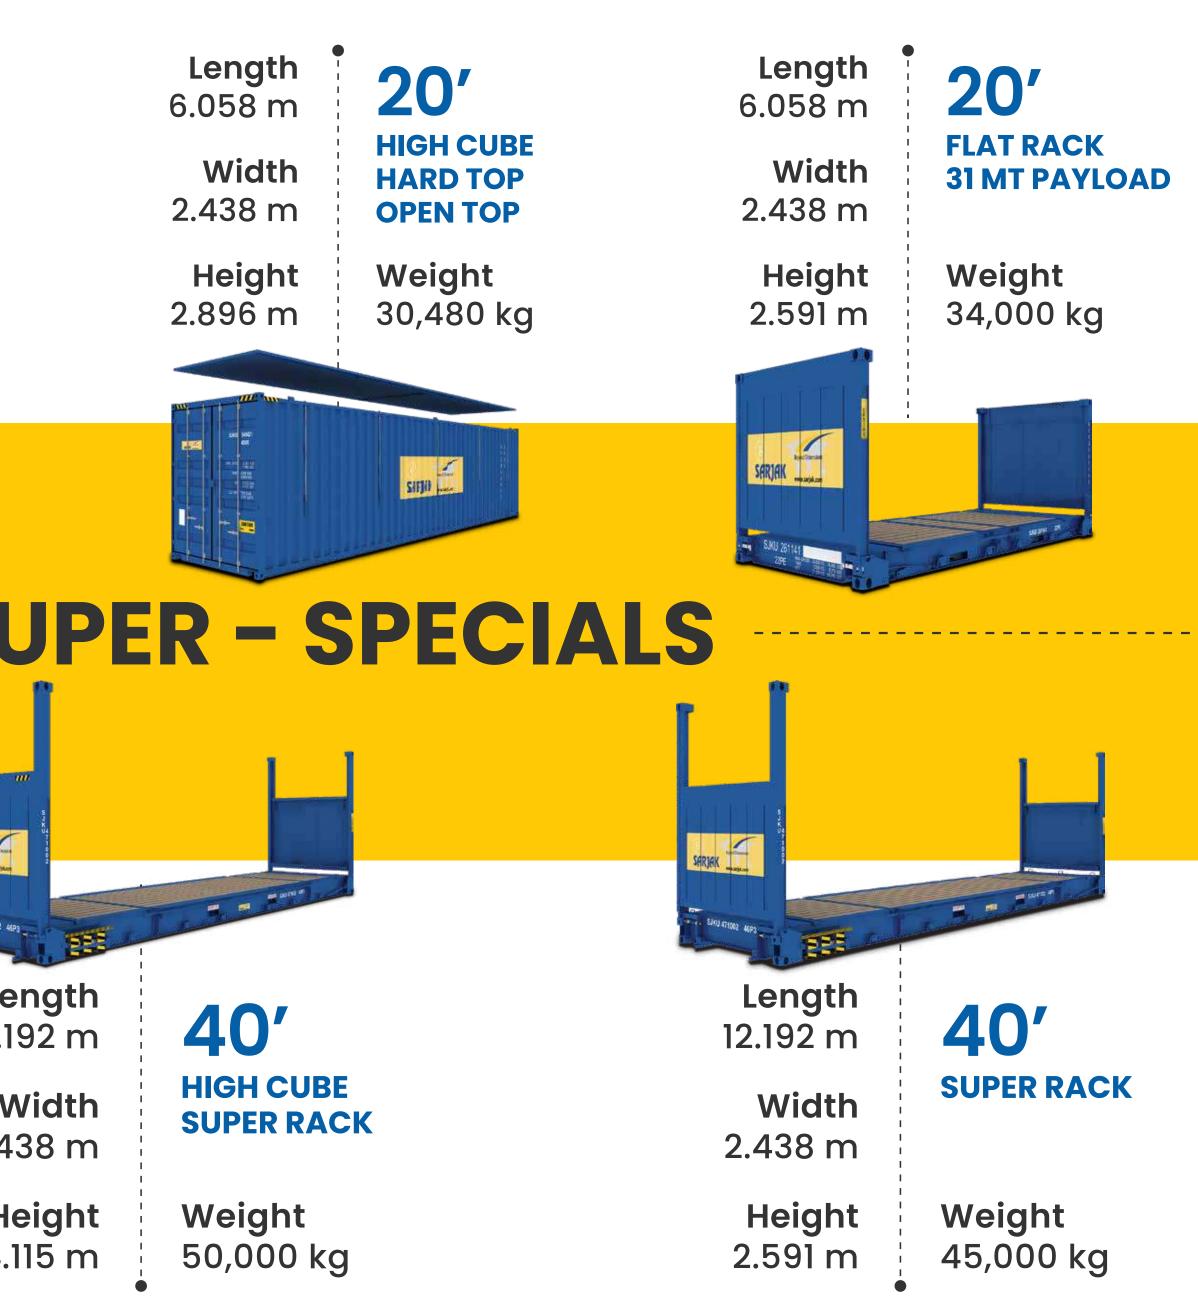

## **SARJAK'S SPECIALS**

Length 6.058 m

Width 2.438 m

Height 2.591 m

#### 20' **OPEN** TOP

Weight 30,480 kg

Length 12.192 m

Width 2.438 m

Height 2.896 m **40' HIGH CUBE OPEN TOP** 

Weight 32,500 kg

Length 12.192 m

Width 2.438 m

Height 2.591 m

#### **40' FLAT RACK WITH COLLAPSIBLE ENDS**

Weight 45,000 kg

| Length<br>12.192 m<br>Width<br>2.438 m<br>Height<br>2.896 m                                                                                                                                                                                                                                                                                                                                                                                                                                                                                                                                                                                                                                                                                                                                                                                                                                                                                                                                                                                                                                                                                                                                                                                                                                                                                                                                                                                                                                                                                                                                                                                                                                                                                                                                                                                                                                                                                                                                                                                                                                        | <b>40'</b><br>HIGH CUBE<br>HARD TOP<br>OPEN TOP<br>Weight<br>32,500 kg | Length<br>12.192 m<br>Width<br>2.438 m<br>Height<br>2.896 m | 40'<br>HIGH CUBE<br>FLAT RACK<br>Weight<br>52,500 kg |
|----------------------------------------------------------------------------------------------------------------------------------------------------------------------------------------------------------------------------------------------------------------------------------------------------------------------------------------------------------------------------------------------------------------------------------------------------------------------------------------------------------------------------------------------------------------------------------------------------------------------------------------------------------------------------------------------------------------------------------------------------------------------------------------------------------------------------------------------------------------------------------------------------------------------------------------------------------------------------------------------------------------------------------------------------------------------------------------------------------------------------------------------------------------------------------------------------------------------------------------------------------------------------------------------------------------------------------------------------------------------------------------------------------------------------------------------------------------------------------------------------------------------------------------------------------------------------------------------------------------------------------------------------------------------------------------------------------------------------------------------------------------------------------------------------------------------------------------------------------------------------------------------------------------------------------------------------------------------------------------------------------------------------------------------------------------------------------------------------|------------------------------------------------------------------------|-------------------------------------------------------------|------------------------------------------------------|
|                                                                                                                                                                                                                                                                                                                                                                                                                                                                                                                                                                                                                                                                                                                                                                                                                                                                                                                                                                                                                                                                                                                                                                                                                                                                                                                                                                                                                                                                                                                                                                                                                                                                                                                                                                                                                                                                                                                                                                                                                                                                                                    |                                                                        |                                                             |                                                      |
| Image: Second se<br>Exactle second se | th                                                                     |                                                             | SARJAK U ATIVAZ AGAZ<br>SAKU ATIVAZ AGAZ<br>LE       |
| 12.192<br>Wid<br>2.438                                                                                                                                                                                                                                                                                                                                                                                                                                                                                                                                                                                                                                                                                                                                                                                                                                                                                                                                                                                                                                                                                                                                                                                                                                                                                                                                                                                                                                                                                                                                                                                                                                                                                                                                                                                                                                                                                                                                                                                                                                                                             | m <b>40'</b><br>FLAT R/<br>47 MT F<br>m                                | PAYLOAD                                                     | 12.19<br>M<br>2.43                                   |
| <b>Heig</b><br>2.591                                                                                                                                                                                                                                                                                                                                                                                                                                                                                                                                                                                                                                                                                                                                                                                                                                                                                                                                                                                                                                                                                                                                                                                                                                                                                                                                                                                                                                                                                                                                                                                                                                                                                                                                                                                                                                                                                                                                                                                                                                                                               |                                                                        |                                                             | He<br>4.1                                            |