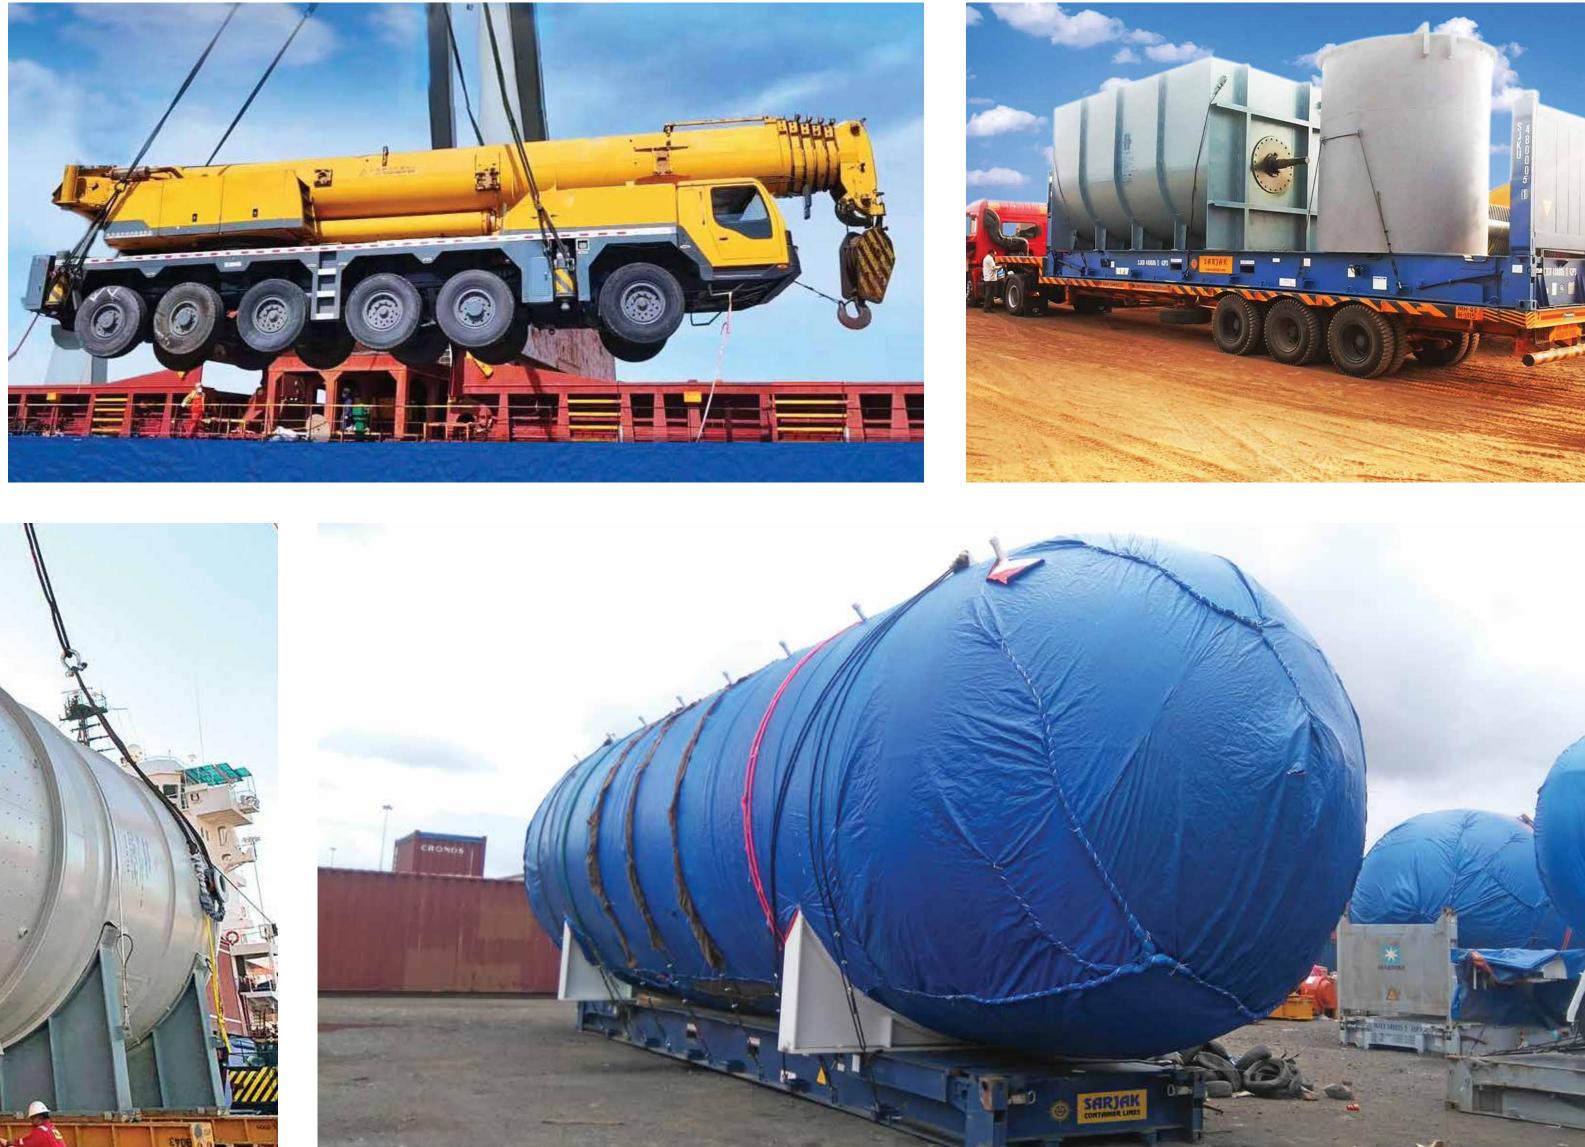

|                                                                        |                                                             | He<br>4.1                                            |







## VESSEL OWNING & OPERATIONS

SCL MERCURY

PROJECT
HEAVYLIFT
BREAKBULK

#### Multi-purpose Heavylift Vessel

Build: Portugal in 2002

Flag: Singapore

Class: DNV

DWT: 8034 MT

3 Holds / Hatches / Box Type

Crane 2 x 200 MT Capacity (combined 380 MT)

**516 TEUs Capacity** 

Cargo carrying capacity upto 13,000 CBM



## **INDUSTRIES WE SERVE**



### **OIL AND GAS**

### AUTOMOTIVE





### INFRASTRUCTURE

GLASS





### POWER, ELECTRICITY AND ENERGY

MILITARY AND UN CARGO





### STEEL

### MINING

# **PROJECTS HANDLED**

### Across the Globe















## AWARDS & ACCOLADES

Our dedication to excellence has been acknowledged by industry peers and professional associations. Here's a glimpse of awards we have won over the years



0

N

13th SEC, 12th Gujarat Junction award -**NVOCC of the Year** (Special Equipment)

0

2

(Special Equipment) **Bhandarkar Publications** Samudra Mantha Award-ODC Operator of the Year 13th MALA award -**NVOCC of the Year** (Special Equipment)

**Bhandarkar Publication 10th** Samudra Mantha Award -ODC Tank Operator of the year



### Vessel Owning & Operations

## UNLOCK **SYNERGY FOR A SUSTAINABLE** FUTURE

Choose from services across the Saksham Group for all your logistics requirements.

SUNEV

Shipping Services



Automating Supply Chain Workflows



### NOT JUST PROJECT CARGO, WE MOVE ECONOM