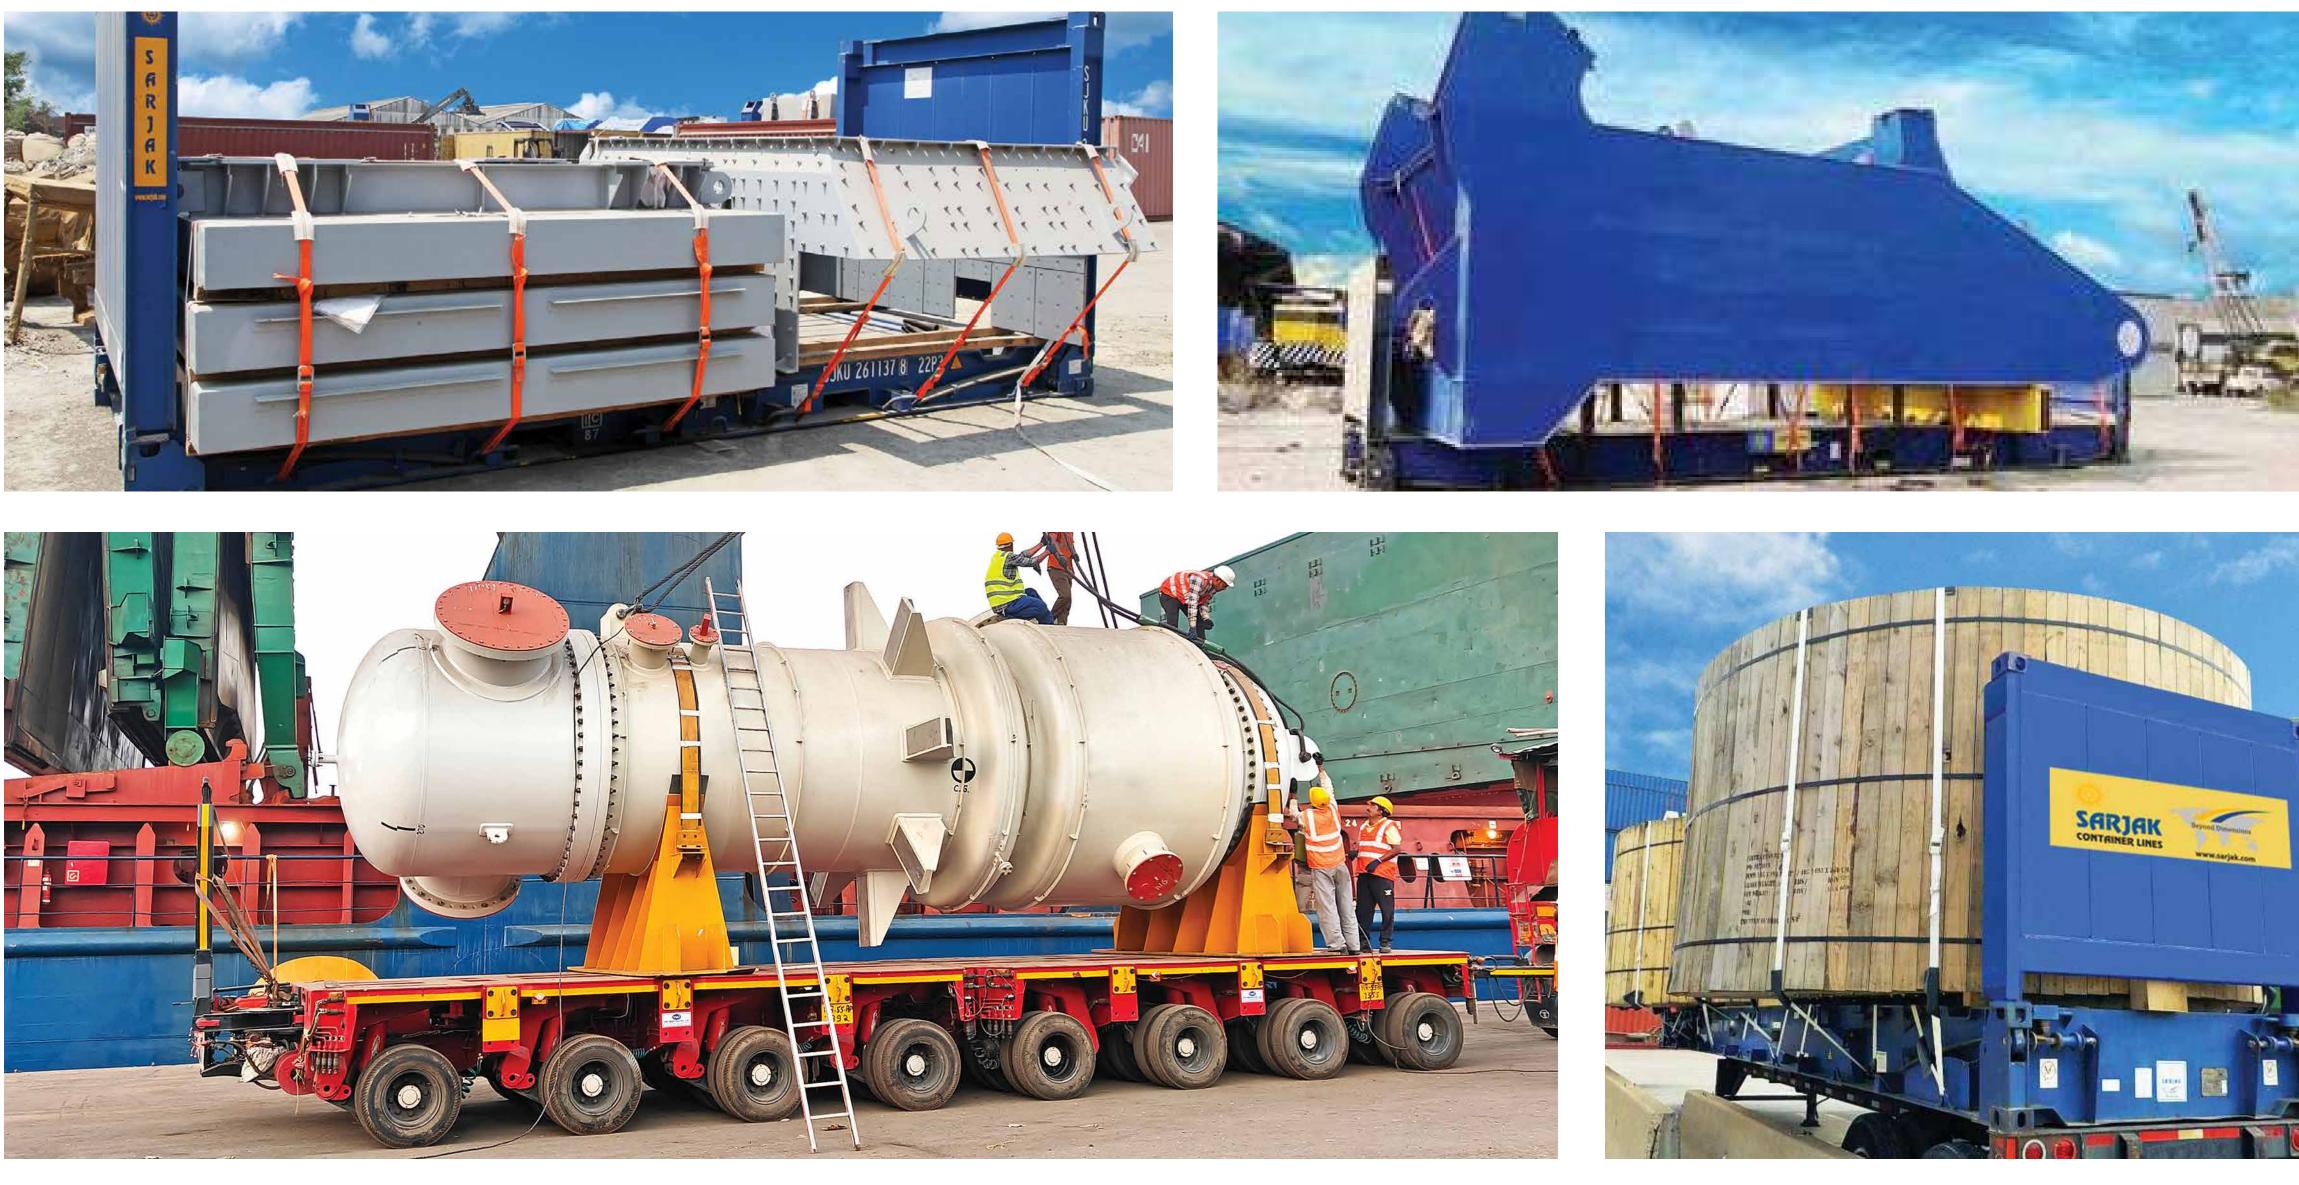

|                                                                        |                                                             | He<br>4.1                                            |







## VESSEL OWNING & OPERATIONS

SCL MERCURY

PROJECT
HEAVYLIFT
BREAKBULK

#### Multi-purpose Heavylift Vessel

Build: Portugal in 2002

Flag: Singapore

Class: DNV

DWT: 8034 MT

3 Holds / Hatches / Box Type

Crane 2 x 200 MT Capacity (combined 380 MT)

**516 TEUs Capacity** 

Cargo carrying capacity upto 13,000 CBM



## **INDUSTRIES WE SERVE**



### **OIL AND GAS**

### AUTOMOTIVE





### INFRASTRUCTURE

GLASS





### POWER, ELECTRICITY AND ENERGY

MILITARY AND UN CARGO





### STEEL

### MINING

# **PROJECTS HANDLED**

### Across the Globe















## AWARDS & ACCOLADES

Our dedication to excellence has been acknowledged by industry peers and professional associations. Here's a glimpse of awards we have won over the years



0

N

13th SEC, 12th Gujarat Junction award -**NVOCC of the Year** (Special Equipment)

0

2

(Special Equipment) **Bhandarkar Publications** Samudra Mantha Award-ODC Operator of the Year 13th MALA award -**NVOCC of the Year** (Special Equipment)

**Bhandarkar Publication 10th** Samudra Mantha Award -ODC Tank Operator of the year



### Vessel Owning & Operations

## UNLOCK **SYNERGY FOR A SUSTAINABLE** FUTURE

Choose from services across the Saksham Group for all your logistics requirements.

SUNEV

Shipping Services



Automating Supply Chain Workflows



### NOT JUST PROJECT CARGO, WE MOVE ECONOMIES.