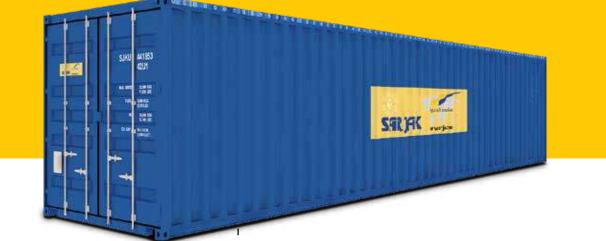

## **OUR EQUIPMENT**

Length 12.192 m

Width 2.438 m

Height 2.591 m

Weight 32,500 kg

## **SARJAK'S SPECIALS**

Length 6.058 m

Width 2.438 m

Height 2.591 m