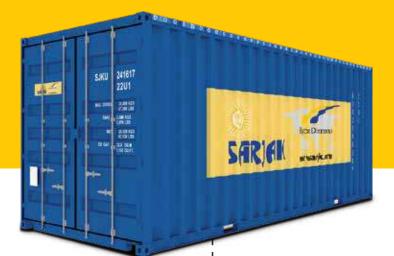

#### **40' FLAT RACK WITH COLLAPSIBLE ENDS**

Weight 45,000 kg

| Length<br>12.192 m<br>Width<br>2.438 m<br>Height<br>2.896 m                                                                                                                                                                                                                                                                                                                                                                                                                                                                                                                                                                                                                                                                                                                                                                                                                                                                                                                                                                                                                                                                                                                                                                                                                                                                                                                                                                                                                                                                                                                                                                                                                                                                                                                                                                                                                                                                                                                                                                                                                                        | <b>40'</b><br>HIGH CUBE<br>HARD TOP<br>OPEN TOP<br>Weight<br>32,500 kg | Length<br>12.192 m<br>Width<br>2.438 m<br>Height<br>2.896 m | 40'<br>HIGH CUBE<br>FLAT RACK<br>Weight<br>52,500 kg |
|----------------------------------------------------------------------------------------------------------------------------------------------------------------------------------------------------------------------------------------------------------------------------------------------------------------------------------------------------------------------------------------------------------------------------------------------------------------------------------------------------------------------------------------------------------------------------------------------------------------------------------------------------------------------------------------------------------------------------------------------------------------------------------------------------------------------------------------------------------------------------------------------------------------------------------------------------------------------------------------------------------------------------------------------------------------------------------------------------------------------------------------------------------------------------------------------------------------------------------------------------------------------------------------------------------------------------------------------------------------------------------------------------------------------------------------------------------------------------------------------------------------------------------------------------------------------------------------------------------------------------------------------------------------------------------------------------------------------------------------------------------------------------------------------------------------------------------------------------------------------------------------------------------------------------------------------------------------------------------------------------------------------------------------------------------------------------------------------------|------------------------------------------------------------------------|-------------------------------------------------------------|------------------------------------------------------|
|                                                                                                                                                                                                                                                                                                                                                                                                                                                                                                                                                                                                                                                                                                                                                                                                                                                                                                                                                                                                                                                                                                                                                                                                                                                                                                                                                                                                                                                                                                                                                                                                                                                                                                                                                                                                                                                                                                                                                                                                                                                                                                    |                                                                        |                                                             |                                                      |
| Image: Second se<br>Exactle second se | th                                                                     |                                                             | SARJAK U ATIVAZ AGAZ<br>SAKU ATIVAZ AGAZ<br>LE       |
| 12.192<br>Wid<br>2.438                                                                                                                                                                                                                                                                                                                                                                                                                                                                                                                                                                                                                                                                                                                                                                                                                                                                                                                                                                                                                                                                                                                                                                                                                                                                                                                                                                                                                                                                                                                                                                                                                                                                                                                                                                                                                                                                                                                                                                                                                                                                             | m <b>40'</b><br>FLAT R/<br>47 MT F<br>m                                | PAYLOAD                                                     | 12.19<br>M<br>2.43                                   |
| <b>Heig</b><br>2.591                                                                                                                                                                                                                                                                                                                                                                                                                                                                                                                                                                                                                                                                                                                                                                                                                                                                                                                                                                                                                                                                                                                                                                                                                                                                                                                                                                                                                                                                                                                                                                                                                                                                                                                                                                                                                                                                                                                                                                                                                                                                               |                                                                        |                                                             | He<br>4.1                                            |