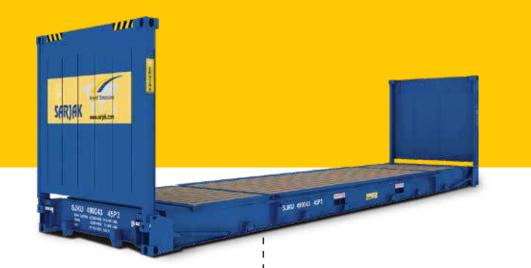

## **OUR EQUIPMENT**

Length 12.192 m

Width 2.438 m

Height 2.591 m

Weight 32,500 kg

## **SARJAK'S SPECIALS**

Length 6.058 m

Width 2.438 m

Height 2.591 m