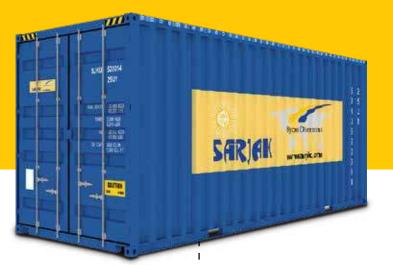

#### 20' **OPEN** TOP

Weight 30,480 kg

Length 12.192 m

Width 2.438 m

Height 2.896 m **40' HIGH CUBE OPEN TOP** 

Weight 32,500 kg

Length 12.192 m

Width 2.438 m